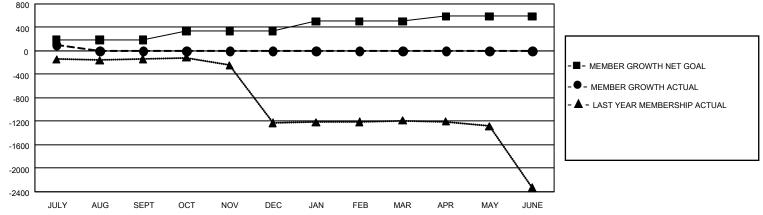

## GAT MONTHLY MEMBERSHIP PROGRESS REPORT

GMT Constitutional Area 6, Group L

REPORT DOES NOT INCLUDE CLUBS IN UNDISTRICTED AREAS.

| Clubs         |               |             |               | Members               |                        |                         |                                                    |  |  |
|---------------|---------------|-------------|---------------|-----------------------|------------------------|-------------------------|----------------------------------------------------|--|--|
|               | RESULTS FOR   | R 2020-2021 |               | RESULTS FOR 2020-2021 |                        |                         |                                                    |  |  |
| QUARTER       | NEW CLUB GOAL | NEW CLUBS   | DROPPED CLUBS | QUARTER MEME          | BER GROWTH NET<br>GOAL | MEMBER GROWTH<br>ACTUAL | DROPPED<br>MEMBERS ACTUAL<br>(including transfers) |  |  |
| JULY/AUG/SEPT | 3             | 3           | 3             | JULY/AUG/SEPT         | 190                    | 277                     | 145                                                |  |  |
| OCT/NOV/DEC   | 15            | 0           | 0             | OCT/NOV/DEC           | 150                    | 0                       | 0                                                  |  |  |
| JAN/FEB/MAR   | 12            | 0           | 0             | JAN/FEB/MAR           | 165                    | 0                       | 0                                                  |  |  |
| APR/MAY/JUNE  | 6             | 0           | 0             | APR/MAY/JUNE          | 85                     | 0                       | 0                                                  |  |  |