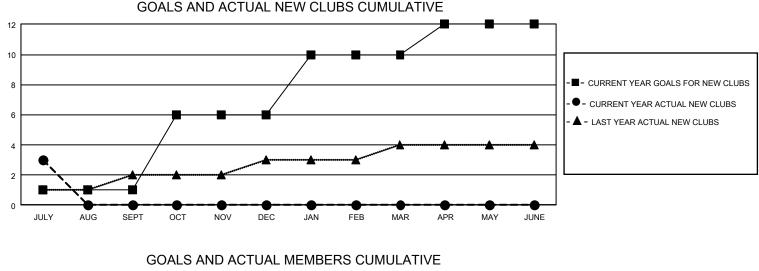

## GAT MONTHLY MEMBERSHIP PROGRESS REPORT

GMT Constitutional Area 6, Group L

REPORT DOES NOT INCLUDE CLUBS IN UNDISTRICTED AREAS.

| Clubs         |               |             |               | Members               |                        |                         |                                                    |  |  |
|---------------|---------------|-------------|---------------|-----------------------|------------------------|-------------------------|----------------------------------------------------|--|--|
|               | RESULTS FOR   | R 2020-2021 |               | RESULTS FOR 2020-2021 |                        |                         |                                                    |  |  |
| QUARTER       | NEW CLUB GOAL | NEW CLUBS   | DROPPED CLUBS | QUARTER MEME          | BER GROWTH NET<br>GOAL | MEMBER GROWTH<br>ACTUAL | DROPPED<br>MEMBERS ACTUAL<br>(including transfers) |  |  |
| JULY/AUG/SEPT | 3             | 3           | 3             | JULY/AUG/SEPT         | 190                    | 277                     | 145                                                |  |  |
| OCT/NOV/DEC   | 15            | 0           | 0             | OCT/NOV/DEC           | 150                    | 0                       | 0                                                  |  |  |
| JAN/FEB/MAR   | 12            | 0           | 0             | JAN/FEB/MAR           | 165                    | 0                       | 0                                                  |  |  |
| APR/MAY/JUNE  | 6             | 0           | 0             | APR/MAY/JUNE          | 85                     | 0                       | 0                                                  |  |  |